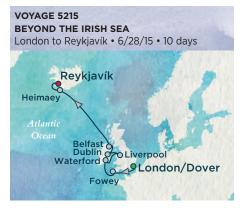

- Book Now Cruise-Only Fares from \$4,670 per person
- Overnights: Dublin and Reykjavík

• Book Now Cruise-Only Fares from \$4,315 per person

- Book Now Cruise-Only Fares
- from \$3,695 per person
- Maiden Call: Rijeka
- Overnights: Istanbul and Venice
- Theme Cruise: Emerging Artists