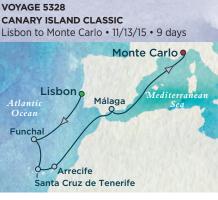

• Book Now Cruise-Only Fares from \$3,835 per person

- Book Now Cruise-Only Fares from \$3,045 per person
- Overnights: Lisbon and Monte Carlo
- Theme Cruise: Crystal Wine & Food Festival