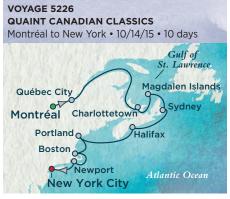

### 2015 9- TO 10-DAY VOYAGES ABOARD CRYSTAL SYMPHONY & CRYSTAL SERENITY

• Book Now Cruise-Only Fares from \$3,485 per person

Overnight: Sorrento

- Book Now Cruise-Only Fares from \$3,980 per person
- Overnight: New York City