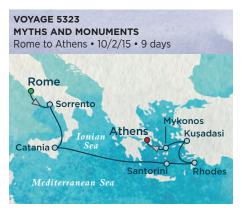

### 2015 9- TO 10-DAY VOYAGES ABOARD CRYSTAL SYMPHONY & CRYSTAL SERENITY

• Book Now Cruise-Only Fares from \$3,485 per person

Overnight: Sorrento

- Book Now Cruise-Only Fares from \$3,980 per person
- Overnight: New York City