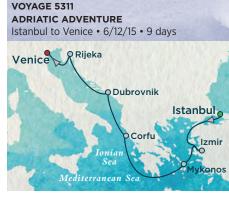

- Book Now Cruise-Only Fares from \$4,670 per person
- Overnights: Dublin and Reykjavík

• Book Now Cruise-Only Fares from \$4,315 per person

- Book Now Cruise-Only Fares
- from \$3,695 per person
- Maiden Call: Rijeka
- Overnights: Istanbul and Venice
- Theme Cruise: Emerging Artists