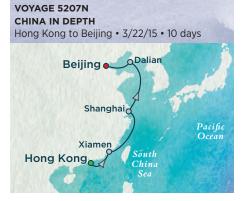

### 2015 9- TO 10-DAY VOYAGES ABOARD CRYSTAL SYMPHONY & CRYSTAL SERENITY

- Book Now Cruise-Only Fares from \$2,920 per person 🔇 S
- Overnights: Hong Kong and Shanghai\$800 Air Allowance Savings
- VOYAGE 5208N A CONNOISSEUR'S CHINA Beijing to Hong Kong • 4/1/15 • 10 days Beijing Yantai Shanghaio Xiamen Hong Kong South State South State South State South State South State South
- Book Now Cruise-Only Fares from \$2,920 per person 🔇 S
- Overnights: Shanghai and Hong Kong
- \$800 Air Allowance Savings