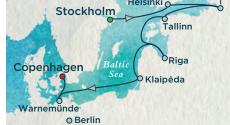

## VOYAGE 5218 BEST OF THE BALTIC Stockholm to Copenhagen • 8/6/15 • 10 days St. Petersburg Helsinki

- Book Now Cruise-Only Fares from \$4,720 per person
- Overnights: Stockholm and St. Petersburg