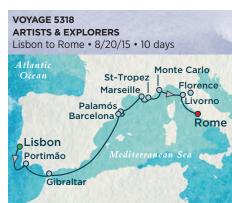

• Book Now Cruise-Only Fares from \$3,835 per person

- Book Now Cruise-Only Fares from \$3,045 per person
- Overnights: Lisbon and Monte Carlo
- Theme Cruise: Crystal Wine & Food Festival