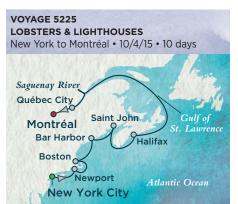

### 2015 9- TO 10-DAY VOYAGES ABOARD CRYSTAL SYMPHONY & CRYSTAL SERENITY

• Book Now Cruise-Only Fares from \$3,485 per person

Overnight: Sorrento

- Book Now Cruise-Only Fares from \$3,980 per person
- Overnight: New York City